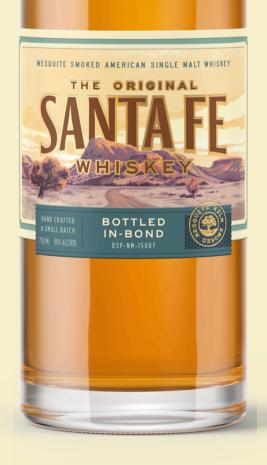

## THE ORIGINAL SANTA FE WHISKEY BOTTLED IN-BOND

100 PROOF 35% MESQUITE SMOKED MALTED BARLEY AND 65% UNSMOKED MALTED BARLEY

AGED A MINIMUM OF 4 YEARS

750 ML

50 ABV

## THE ORIGINAL SANTA FE WHISKEY IS AN UNABASHEDLY ORIGINAL SINGLE MALT.

Bottled in Bond: one spirit, one season, one distillery; aged in oak barrels for at least four years. This spirit is carefully handcrafted from mesquite-kilned malted barley. Patient, traditional aging in new American White Oak and used bourbon barrels makes for a Single Malt that is rich and complex. The Original Santa Fe Whiskey Bottled in Bond Single Malt is unique and timeless, with a guarantee of quality and authenticity.